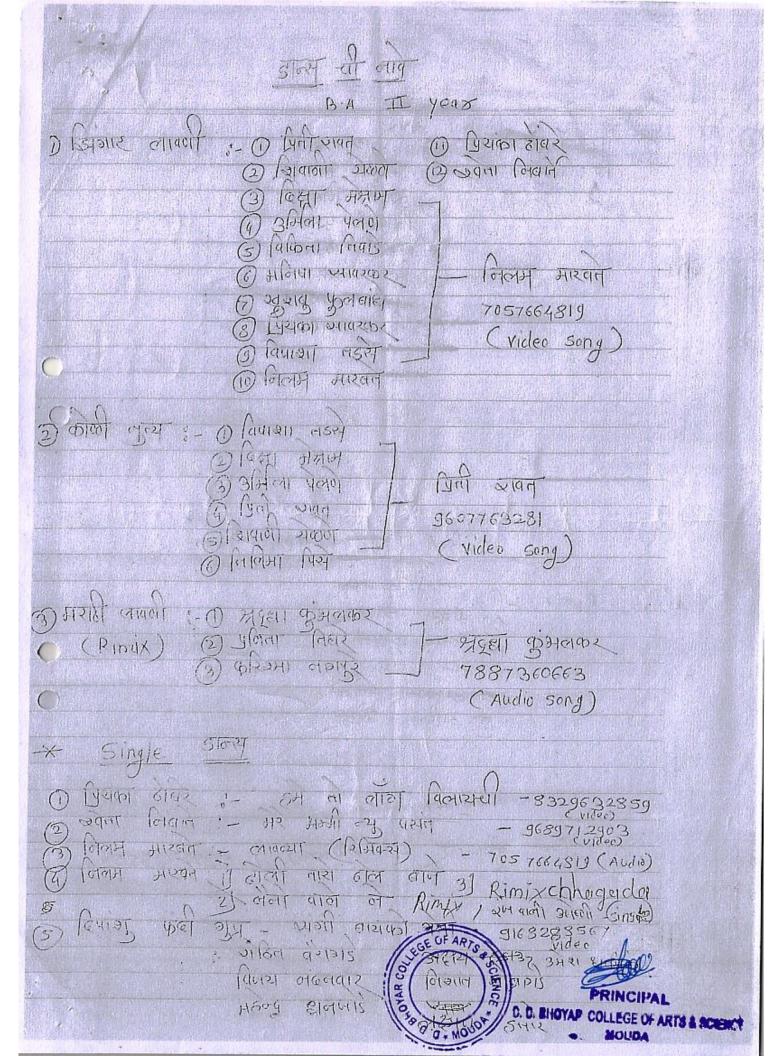

# 2022-23

# Ujjwal Bahu-Uddeshiya Sanstha, Nagpur D.D. BHOYAR COLLEGE OF ARTS AND SCIENCE, MOUDA Tah.: Mouda, Dist.: Nagpur, Pin - 441104 Affiliated to RTM Nagpur University, Nagpur, Approved by Government of Maharashtra Email: dd.bhoyar@rediffmail.com Website: ddbhoyar.ac.in

| 2010                 | Tel: 07115 - 281979 Mob.: 9158003321                                                                                                                                                                                                                                                                                                                                                                                                                                                                                                                                  |  |
|----------------------|-----------------------------------------------------------------------------------------------------------------------------------------------------------------------------------------------------------------------------------------------------------------------------------------------------------------------------------------------------------------------------------------------------------------------------------------------------------------------------------------------------------------------------------------------------------------------|--|
|                      | Activity Report                                                                                                                                                                                                                                                                                                                                                                                                                                                                                                                                                       |  |
| Academic Year        | 2022-23                                                                                                                                                                                                                                                                                                                                                                                                                                                                                                                                                               |  |
| Name of the Activity | Annual Cultural Day                                                                                                                                                                                                                                                                                                                                                                                                                                                                                                                                                   |  |
| Date of Activity     | 23/02/2023 to 25/02/2023                                                                                                                                                                                                                                                                                                                                                                                                                                                                                                                                              |  |
| Number of Students   | All Students of Institute                                                                                                                                                                                                                                                                                                                                                                                                                                                                                                                                             |  |
| Venue                | College Campus                                                                                                                                                                                                                                                                                                                                                                                                                                                                                                                                                        |  |
| Brief Report         | The Annual Cultural Day for Students was conducted by the Institute. From date 23/02/2023 to 25/02/2023. Cultural Day includes Dance (Solo, Group Duet), Drama, singing competition including Anand Mela and Science and Arts Exhibition which wove the magic of fun and joy into the event. On this day participants from individual and groups who excelled in the competitions received the Award consisting of a memento and certificate. At the end students enjoyed DJ and delicious meal with the memories of the whole event that will be cherished lifelong. |  |
| Photo/News           |                                                                                                                                                                                                                                                                                                                                                                                                                                                                                                                                                                       |  |
|                      |                                                                                                                                                                                                                                                                                                                                                                                                                                                                                                                                                                       |  |

C. BHOYAP COLLEGE OF ARTS & SCHOOLS

C. D. BHOYAP COLLEGE OF ARTS & SCIENCE MOUDA

MUUDA

विद्याश्यांच्या विविध आंख्कातिक कलाविष्काशंची रुपरेषा

गुरुवार, दि. २३ फेब्रुवारी २०२३ स्नेहसंमेलनाचे उद्घाटन सकाळी १०,०० वाजता दुपारी १.०० वाजता सांस्कृतीक कार्यक्रभ

आनंद मेळावा, कला व विज्ञान प्रदर्शनी शुक्रवार, दि. २४ फेब्रुवारी २०२३ उद्घाटन सकाळी १०.०० वाजता. शनिवार, दि. २५ फेब्रुवारी २०२३

समापन समारोह व विकास वितरण सकाळी १०.०० वाजता दुपारी १२.०० वाजता - gurt goede or a

सांस्कृतिक समायेह

उज्यल बहुउद्देशिय संस्था, नागपूर

डी.डी.भोयर कना व विज्ञान महाविद्यातय,

डी. डी. भोयर कला, वाणिज्य व विज्ञान कनिष्ठ महाविद्यालय डी.डी. भोयर टेक्नीकल इंस्टीट्युट मीवा, ता. मीवा, जि. नागपूर.

वार्षिक क्रीडा स्पर्धा व स्नोहरांमेलन शक जावोज्याप-२०२३ क्ष

NOK.