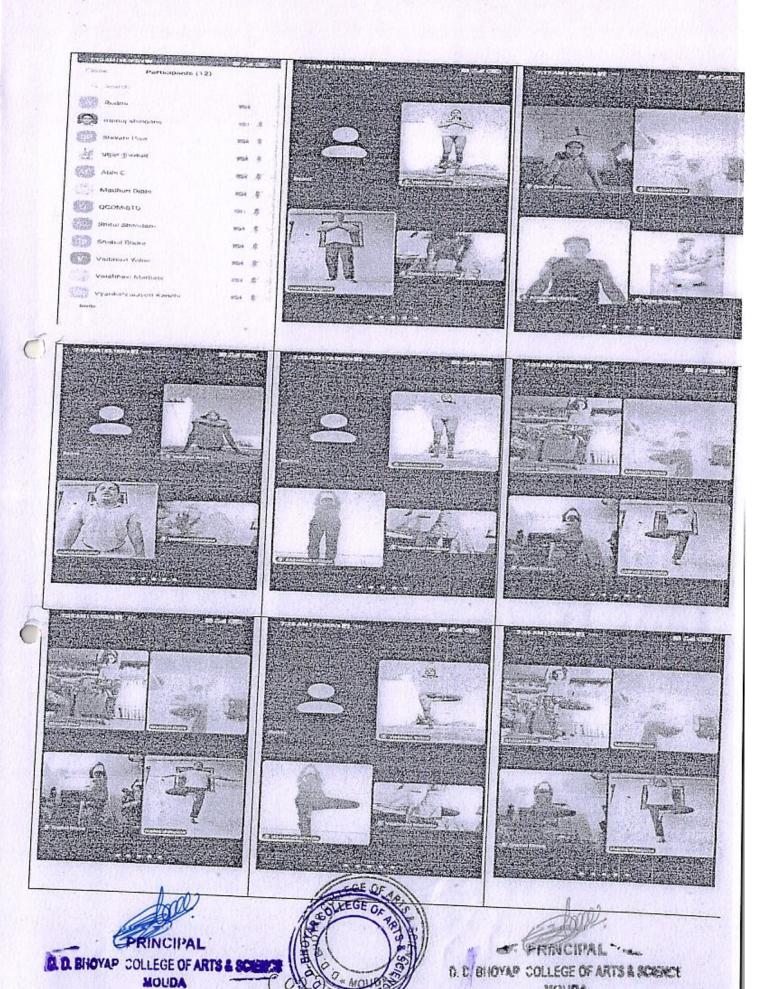

| 2021-22                                   |                                                                                                                       |                                    |                                  |
|-------------------------------------------|-----------------------------------------------------------------------------------------------------------------------|------------------------------------|----------------------------------|
| Date of<br>event/activity<br>(DD-MM-YYYY) | Name of the event/activity                                                                                            | Name of the organising institution | Name of the student participated |
| 19/06/2021                                | Open Art Competition on the occasion of "National Reading Day"                                                        | D. D. Bhoyar<br>College of         | 10                               |
| 21/06/2021                                | International Yoga Day-2021                                                                                           | Arts and                           | 13                               |
| 15/08/2021                                | <b>Quiz Competition</b> on the occasion of National Indepedence Day 2021                                              | Science,<br>Mouda                  | 75                               |
| 12/08/2021                                | One day Webinar for the students on<br>the occasion of Padamshree Prof. S. R.<br>Rangnathan's 129th Birth anniversary |                                    | 66                               |
| 05/09/2021                                | Teachers Day 2021                                                                                                     |                                    | 31                               |
| 06/10/2021                                | Face painting Competition                                                                                             |                                    | 47                               |
| 07/10/2021                                | Rangoli Competition                                                                                                   |                                    | 53                               |
| 16/10/2021                                | Quiz Competition on the occasion of "Wachan Prerna Din" for the students of college                                   |                                    | 79                               |
| 12/01/2022                                | National Youth Day 2022                                                                                               |                                    | 26                               |
| 28/02/2022                                | National Science Day-2022                                                                                             |                                    | 40                               |
| 26/02/2022 to<br>27/02/2022               | Chess                                                                                                                 | Rashtrasnt<br>Tukdoji<br>Maharaj   | 4                                |
|                                           | Taekwondo Kyorugi (W)                                                                                                 | Nagpur<br>University,<br>Nagpur    | 2                                |