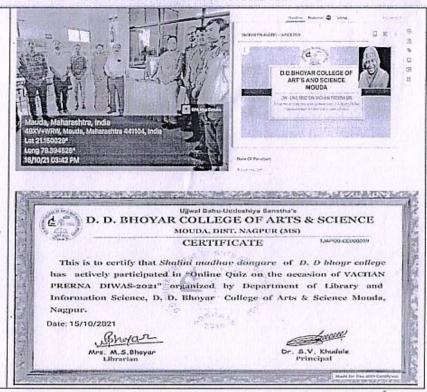

| 2021-22                                   |                                                                                                                       |                                    |                                  |
|-------------------------------------------|-----------------------------------------------------------------------------------------------------------------------|------------------------------------|----------------------------------|
| Date of<br>event/activity<br>(DD-MM-YYYY) | Name of the event/activity                                                                                            | Name of the organising institution | Name of the student participated |
| 19/06/2021                                | Open Art Competition on the occasion of "National Reading Day"                                                        | D. D. Bhoyar<br>College of         | 10                               |
| 21/06/2021                                | International Yoga Day-2021                                                                                           | Arts and                           | 13                               |
| 15/08/2021                                | <b>Quiz Competition</b> on the occasion of National Indepedence Day 2021                                              | Science,<br>Mouda                  | 75                               |
| 12/08/2021                                | One day Webinar for the students on<br>the occasion of Padamshree Prof. S. R.<br>Rangnathan's 129th Birth anniversary |                                    | 66                               |
| 05/09/2021                                | Teachers Day 2021                                                                                                     |                                    | 31                               |
| 06/10/2021                                | Face painting Competition                                                                                             |                                    | 47                               |
| 07/10/2021                                | Rangoli Competition                                                                                                   |                                    | 53                               |
| 16/10/2021                                | Quiz Competition on the occasion of "Wachan Prerna Din" for the students of college                                   |                                    | 79                               |
| 12/01/2022                                | National Youth Day 2022                                                                                               |                                    | 26                               |
| 28/02/2022                                | National Science Day-2022                                                                                             |                                    | 40                               |
| 26/02/2022 to<br>27/02/2022               | Chess                                                                                                                 | Rashtrasnt<br>Tukdoji<br>Maharaj   | 4                                |
|                                           | Taekwondo Kyorugi (W)                                                                                                 | Nagpur<br>University,<br>Nagpur    | 2                                |