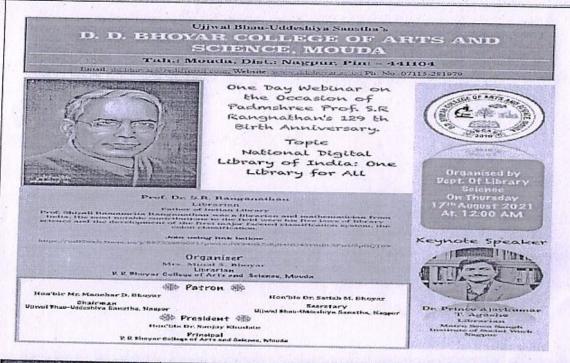

| 2021-22                                   |                                                                                                                       |                                    |                                  |
|-------------------------------------------|-----------------------------------------------------------------------------------------------------------------------|------------------------------------|----------------------------------|
| Date of<br>event/activity<br>(DD-MM-YYYY) | Name of the event/activity                                                                                            | Name of the organising institution | Name of the student participated |
| 19/06/2021                                | Open Art Competition on the occasion of "National Reading Day"                                                        | D. D. Bhoyar<br>College of         | 10                               |
| 21/06/2021                                | International Yoga Day-2021                                                                                           | Arts and                           | 13                               |
| 15/08/2021                                | <b>Quiz Competition</b> on the occasion of National Indepedence Day 2021                                              | Science,<br>Mouda                  | 75                               |
| 12/08/2021                                | One day Webinar for the students on<br>the occasion of Padamshree Prof. S. R.<br>Rangnathan's 129th Birth anniversary |                                    | 66                               |
| 05/09/2021                                | Teachers Day 2021                                                                                                     |                                    | 31                               |
| 06/10/2021                                | Face painting Competition                                                                                             |                                    | 47                               |
| 07/10/2021                                | Rangoli Competition                                                                                                   |                                    | 53                               |
| 16/10/2021                                | Quiz Competition on the occasion of "Wachan Prerna Din" for the students of college                                   |                                    | 79                               |
| 12/01/2022                                | National Youth Day 2022                                                                                               |                                    | 26                               |
| 28/02/2022                                | National Science Day-2022                                                                                             |                                    | 40                               |
| 26/02/2022 to<br>27/02/2022               | Chess                                                                                                                 | Rashtrasnt<br>Tukdoji<br>Maharaj   | 4                                |
|                                           | Taekwondo Kyorugi (W)                                                                                                 | Nagpur<br>University,<br>Nagpur    | 2                                |