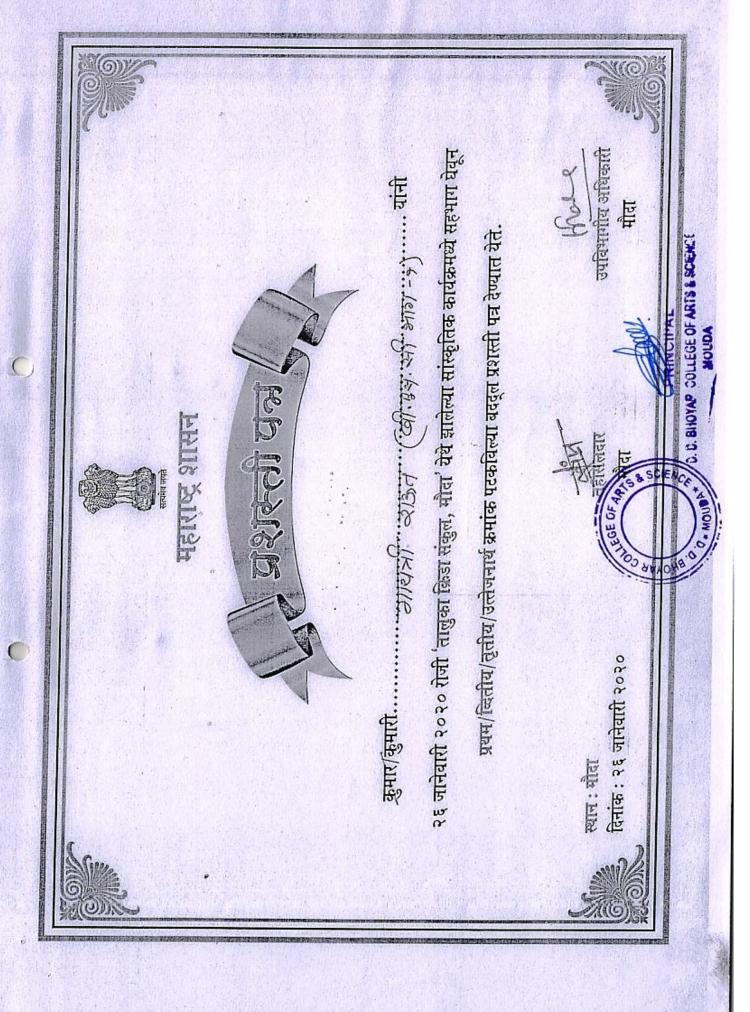

#### Tug-of-War (Girls)

Runner up

M.Sc. 2nd year (Botany / Zoology)

01. Kiran Sakore

06. Achal Shiwankar

02. Mamta Bhivgade

07. Bharti Balkote

03. Megha Kukade

08. Kajal Kapse

04. Harsha Dongarwar

09. Pooja Anjankar

05. Kirti Potbhare

10. Poonam Katwale

Winner

B. Sc. 3rd year (CBZ)

01. Karina Prasad

06. Manisha Yende

02. Kanchan Dhoble

07. Aishwarya Dhudas

03. Shalini Dhoble

08. Sushila Babhare

04. Sejal Maske

09. Trupti Wadichar

05. Pratiksha Koche

10. Khushi Dhane

OUTEGE OF ARTO & SCIENCY, OH MOUDAN

BHOYAP COLLEGE OF ARTS & SCIENCE