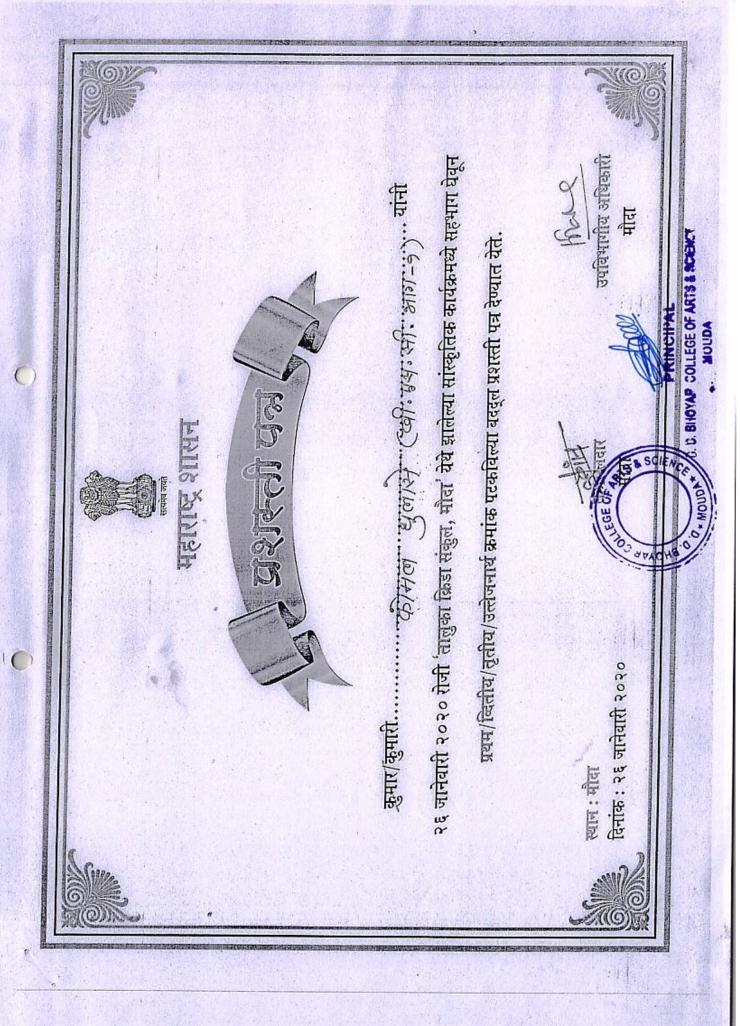

#### Carrom (Girls)

Runner up M.Sc. 2<sup>nd</sup> year (Botany) Ku. Kusal Kapse

Ku. Bharti Balkote

Winner B.Sc. 1st year (PCM)

Ku. Chahul Gaidhane

Ku. Minakshi Vairagade

#### Carrom (Boys)

Runner up B. A. 1st year
Mr. Bunty Kale
Mr. Ketan Thakre

Winner B. A. 2<sup>nd</sup> year Mr. Hariom Panchabudhe Mr. Swapnil Yelne

#### Chess (Girls)

Runner up - Ku. Shweta Rangari - B. A. 2<sup>nd</sup> year Winner - Ku. Tejaswini Vaidya - B.Sc. 2<sup>nd</sup> year

#### Chess (Boys)

Runner up - Mr. Jitendra Rathod - B.Sc. 2<sup>nd</sup> year (CBZ)

Winner - Narendra Ghughuskar - B.Sc. 2<sup>nd</sup> year (PCoM)

#### **Badminton (Girls)**

Runner up - Ku. Shalini Dongre - B.Sc. 3<sup>rd</sup> year (PCM)

Winner - Ku. Unnati Masram - B. A. 2nd year

#### **Badminton** (Boys)

Runner up Winner Saurabh Thawkar

B. A. 1st year

M.Sc. 2<sup>nd</sup> year (Chemistry)

PRINCIPAL

D. C. BHOYAP COLLEGE OF ARTS & SCIENCE