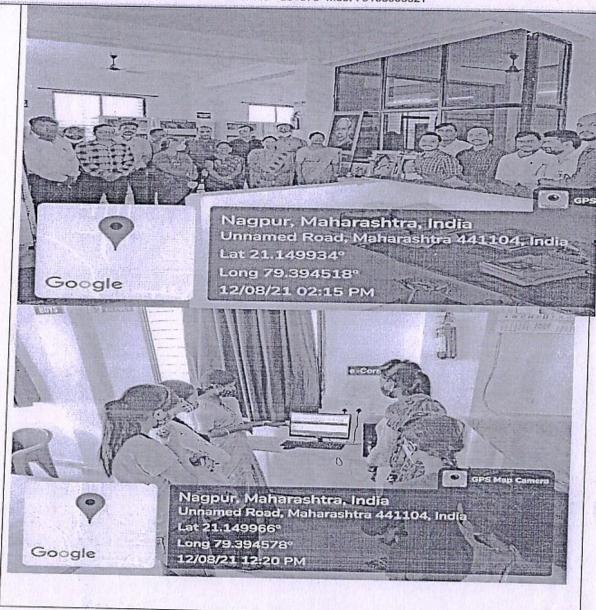

| 2021-22                                   |                                                                                                                       |                                    |                                  |
|-------------------------------------------|-----------------------------------------------------------------------------------------------------------------------|------------------------------------|----------------------------------|
| Date of<br>event/activity<br>(DD-MM-YYYY) | Name of the event/activity                                                                                            | Name of the organising institution | Name of the student participated |
| 19/06/2021                                | Open Art Competition on the occasion of "National Reading Day"                                                        | D. D. Bhoyar<br>College of         | 10                               |
| 21/06/2021                                | International Yoga Day-2021                                                                                           | Arts and                           | 13                               |
| 15/08/2021                                | <b>Quiz Competition</b> on the occasion of National Indepedence Day 2021                                              | Science,<br>Mouda                  | 75                               |
| 12/08/2021                                | One day Webinar for the students on<br>the occasion of Padamshree Prof. S. R.<br>Rangnathan's 129th Birth anniversary |                                    | 66                               |
| 05/09/2021                                | Teachers Day 2021                                                                                                     |                                    | 31                               |
| 06/10/2021                                | Face painting Competition                                                                                             |                                    | 47                               |
| 07/10/2021                                | Rangoli Competition                                                                                                   |                                    | 53                               |
| 16/10/2021                                | Quiz Competition on the occasion of "Wachan Prerna Din" for the students of college                                   |                                    | 79                               |
| 12/01/2022                                | National Youth Day 2022                                                                                               |                                    | 26                               |
| 28/02/2022                                | National Science Day-2022                                                                                             |                                    | 40                               |
| 26/02/2022 to<br>27/02/2022               | Chess                                                                                                                 | Rashtrasnt<br>Tukdoji<br>Maharaj   | 4                                |
|                                           | Taekwondo Kyorugi (W)                                                                                                 | Nagpur<br>University,<br>Nagpur    | 2                                |