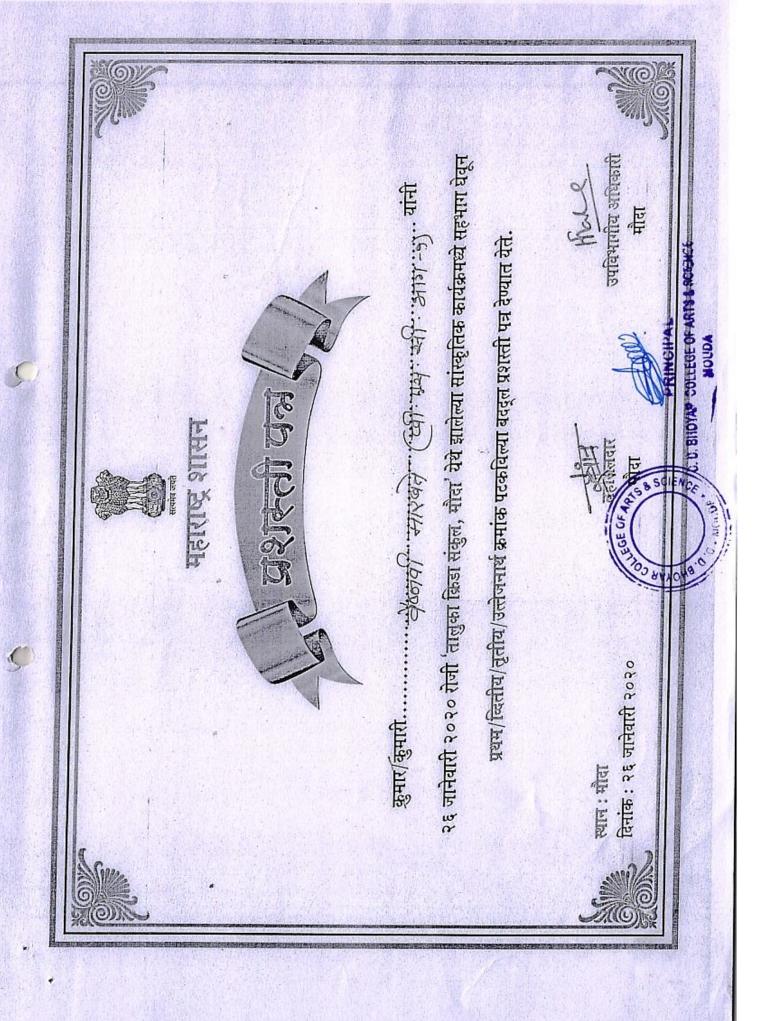

| 2020-21                                   |                                                                                          |                                    |                                  |
|-------------------------------------------|------------------------------------------------------------------------------------------|------------------------------------|----------------------------------|
| Date of<br>event/activity<br>(DD-MM-YYYY) | Name of the event/activity                                                               | Name of the organising institution | Name of the student participated |
| 15/08/2020                                | National Indepedence Day-2020                                                            | D. D. Bhoyar                       | 35                               |
| 05/09/2020                                | Teachers Day-20                                                                          | College of                         | 34                               |
| 15/10/2020                                | Book Review Competition on the occasion of birth anniversary of Dr. A. P. J. Abdul Kalam | Arts &<br>Science,<br>Mouda        | 17                               |

14/12/2020

Tel: 07115 - 281979 Mob.: 9158003321

| 12/01/2021   | National Youth Day-2021      | 29 |
|--------------|------------------------------|----|
| 26/01/2021   | Republic Day- 2021           | 36 |
| 28/02/2021   | National Sciecne Day-2021    | 25 |
| 7/12/2020 to | One week online workshop for | 62 |

Students on "Games-New Rules,

Regulations and Benefit"

|                                     | 2019-20                                  |                                              |                                  |
|-------------------------------------|------------------------------------------|----------------------------------------------|----------------------------------|
| Date of event/activity (DD-MM-YYYY) | Name of the event/activity               | Name of the organising institution           | Name of the student participated |
|                                     | Annual Sport Events 2019-2               | 0                                            |                                  |
| 11/2/2020                           | Cricket                                  | D. D. Bhoyar                                 | 105                              |
| 12/2/2020                           | 100 mtr. Running                         | College of                                   | 72                               |
|                                     | Shot Put                                 | Arts &                                       | 16                               |
|                                     | Long Jump                                | Science, Mouda                               | 34                               |
| 13/02/2020                          | Volleyball                               | Wiodda                                       | 96                               |
|                                     | Badminton                                |                                              | 128                              |
| 14/02/2020                          | Rangoli Competition                      |                                              | 19                               |
|                                     | Mehandi Competition                      |                                              | 19                               |
| 15/02/2020                          | Pittu (Lagori)                           |                                              | 60                               |
|                                     | Poster Competiton                        |                                              | 33                               |
|                                     | Carrom                                   |                                              | 34                               |
|                                     | Chess                                    |                                              | 15                               |
|                                     | Annual Cultural Events 2019-             | 20                                           |                                  |
| 17/02/2020 to                       | Dance                                    | D. D. Bhoyar                                 | 45                               |
| 20/02/2020                          | Drama                                    | College of                                   | 4                                |
|                                     | Singing Competition                      | Arts &                                       | 6                                |
|                                     | Fashion Show                             | Science, Mouda                               | 27                               |
|                                     | Science Exhibition (Working Model)       | Wiodda                                       | 15                               |
|                                     | Arts Exhibition                          |                                              | 21                               |
|                                     | Science Exhibition (Poster Presentation) |                                              | 17                               |
| 26/01/2020                          | Cultural Event                           | Mouda Tahsil,<br>Government<br>of Maharshtra | 13                               |