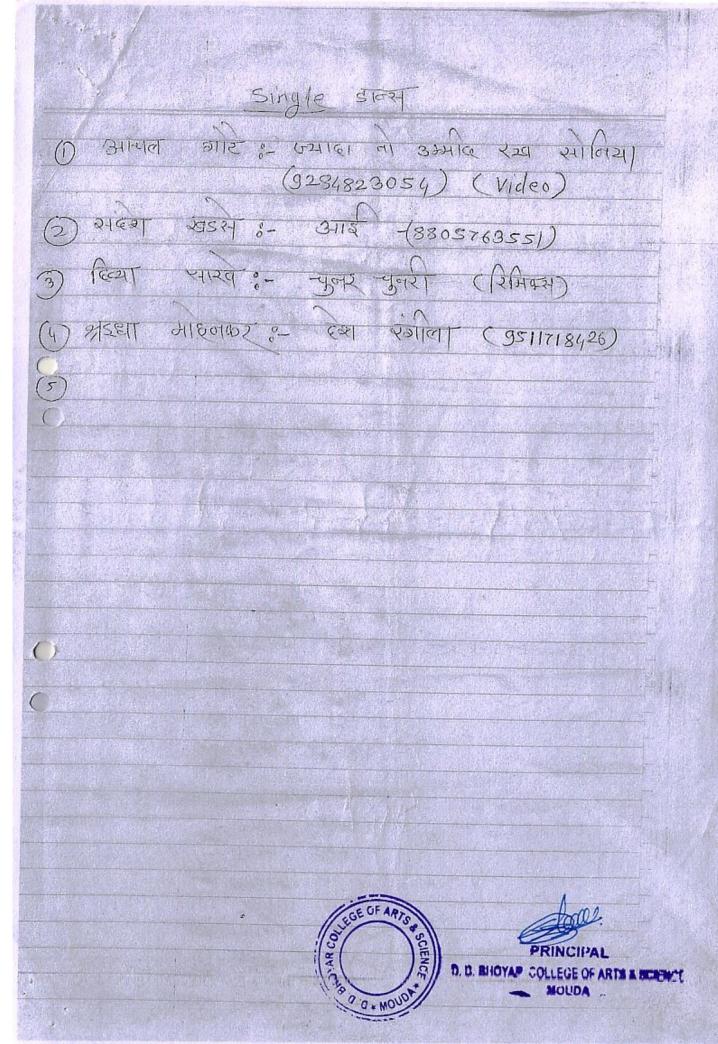

# 2022-23

# Ujjwal Bahu-Uddeshiya Sanstha, Nagpur D.D. BHOYAR COLLEGE OF ARTS AND SCIENCE, MOUDA Tah.: Mouda, Dist.: Nagpur, Pin - 441104 Affiliated to RTM Nagpur University, Nagpur, Approved by Government of Maharashtra Email: dd.bhoyar@rediffmail.com Website: ddbhoyar.ac.in

| 2010                 | Tel: 07115 - 281979 Mob.: 9158003321                                                                                                                                                                                                                                                                                                                                                                                                                                                                                                                                  |  |
|----------------------|-----------------------------------------------------------------------------------------------------------------------------------------------------------------------------------------------------------------------------------------------------------------------------------------------------------------------------------------------------------------------------------------------------------------------------------------------------------------------------------------------------------------------------------------------------------------------|--|
|                      | Activity Report                                                                                                                                                                                                                                                                                                                                                                                                                                                                                                                                                       |  |
| Academic Year        | 2022-23                                                                                                                                                                                                                                                                                                                                                                                                                                                                                                                                                               |  |
| Name of the Activity | Annual Cultural Day                                                                                                                                                                                                                                                                                                                                                                                                                                                                                                                                                   |  |
| Date of Activity     | 23/02/2023 to 25/02/2023                                                                                                                                                                                                                                                                                                                                                                                                                                                                                                                                              |  |
| Number of Students   | All Students of Institute                                                                                                                                                                                                                                                                                                                                                                                                                                                                                                                                             |  |
| Venue                | College Campus                                                                                                                                                                                                                                                                                                                                                                                                                                                                                                                                                        |  |
| Brief Report         | The Annual Cultural Day for Students was conducted by the Institute. From date 23/02/2023 to 25/02/2023. Cultural Day includes Dance (Solo, Group Duet), Drama, singing competition including Anand Mela and Science and Arts Exhibition which wove the magic of fun and joy into the event. On this day participants from individual and groups who excelled in the competitions received the Award consisting of a memento and certificate. At the end students enjoyed DJ and delicious meal with the memories of the whole event that will be cherished lifelong. |  |
| Photo/News           |                                                                                                                                                                                                                                                                                                                                                                                                                                                                                                                                                                       |  |
|                      |                                                                                                                                                                                                                                                                                                                                                                                                                                                                                                                                                                       |  |

C. BHOYAP COLLEGE OF ARTS & SCHOOLS

C. D. BHOYAP COLLEGE OF ARTS & SCIENCE MOUDA

MUUDA

विद्याश्यांच्या विविध आंख्कातिक कलाविष्काशंची रुपरेषा

गुरुवार, दि. २३ फेब्रुवारी २०२३ स्नेहसंमेलनाचे उद्घाटन सकाळी १०,०० वाजता दुपारी १.०० वाजता सांस्कृतीक कार्यक्रभ

आनंद मेळावा, कला व विज्ञान प्रदर्शनी शुक्रवार, दि. २४ फेब्रुवारी २०२३ उद्घाटन सकाळी १०.०० वाजता. शनिवार, दि. २५ फेब्रुवारी २०२३

समापन समारोह व विकास वितरण सकाळी १०.०० वाजता दुपारी १२.०० वाजता - gurt goede or a

सांस्कृतिक समायेह

उज्यल बहुउद्देशिय संस्था, नागपूर

डी.डी.भोयर कना व विज्ञान महाविद्यातय,

डी. डी. भोयर कला, वाणिज्य व विज्ञान कनिष्ठ महाविद्यालय डी.डी. भोयर टेक्नीकल इंस्टीट्युट मीवा, ता. मीवा, जि. नागपूर.

वार्षिक क्रीडा स्पर्धा व स्नोहरांमेलन शक जावोज्याप-२०२३ क्ष

NOK.