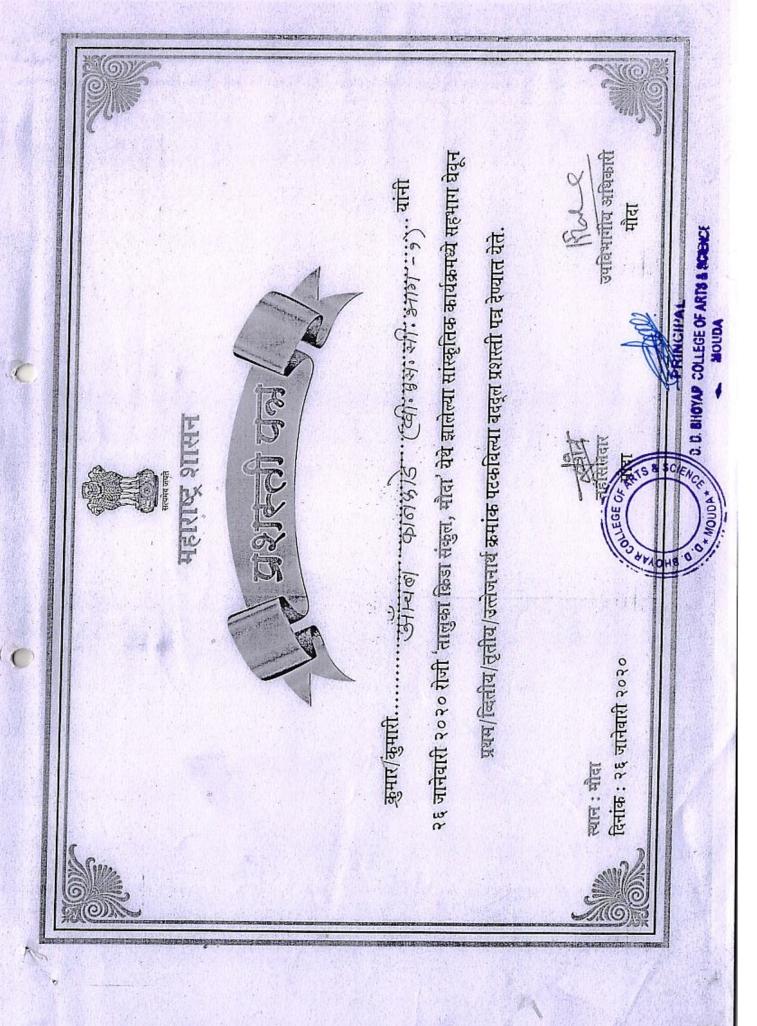

#### 100 meter running (Girls)

| 3 <sup>rd</sup> - position | - | Ku. Hoshika Mehar   | - | B.Sc. 2 <sup>nd</sup> year (PCoM) |
|----------------------------|---|---------------------|---|-----------------------------------|
| 2 <sup>nd</sup> - position | - | Ku. Dhanashri Girhe | - | B.Sc. 1st year (PCoM)             |
| 1st – position             |   | Ku. Pooja Anjankar  | _ | M.Sc. 2nd Year (Botany)           |

#### 100 meter running (Boys)

| 3 <sup>rd</sup> - position | - | Mr. Sachin Tembhurnikar | - | B.Sc. 2nd year (PCoM)            |
|----------------------------|---|-------------------------|---|----------------------------------|
| 2 <sup>nd</sup> - position | - | Mr. Macchindra Kalsarpe | - | B.Sc. 2 <sup>nd</sup> year (PCM) |
| 1st – position             |   | Mr. Mangesh Shende      | - | B.Sc. 2nd year (PCoM)            |

#### **Shot-put (Girls)**

| 3 <sup>rd</sup> - position | - | Ku. Shalini Dhoble | -   | B.Sc. 3rd year             |
|----------------------------|---|--------------------|-----|----------------------------|
| 2 <sup>nd</sup> - position | - | Ku. Manasi Kamble  | - 1 | B. A. 2 <sup>nd</sup> year |
| 1 <sup>st</sup> – position |   | Ku. Unnati Masram  | -   | B. A. 2nd year             |

#### **Shot-put (Boys)**

| 3 <sup>rd</sup> - position | - | Mr. Macchindra Kalsarpe | - | B.Sc. 2 <sup>nd</sup> year (PCM)  |
|----------------------------|---|-------------------------|---|-----------------------------------|
| 2 <sup>nd</sup> – position |   | Mr. Akshay Wankhede     | - | B.Sc. 2 <sup>nd</sup> year (PCoM) |
| 1st - position             | - | Mr. Mangesh Shende      | - | B.Sc. 2nd year (PCoM)             |

#### Long Jump (Girls)

| 3rd - position             |   | Ku. Manasi Kamble  |   | B. A. 2 <sup>nd</sup> year |
|----------------------------|---|--------------------|---|----------------------------|
| 2 <sup>nd</sup> - position | - | Ku. Mansvi Usare   | - | B.Sc. 1st year (PCoM)      |
| 1st – position             |   | Ku. Pooja Anjankar | - | M.Sc. 2nd Year (Botany)    |

#### Long Jump (Boys)

| 3 <sup>rd</sup> - position - | Mr. Macchindra Kalsarpe - B.Sc. 2 <sup>nd</sup> year (PCM) |
|------------------------------|------------------------------------------------------------|
| 2 <sup>nd</sup> – position   | Bakesh Souwane AB. A. 3rd year                             |
| 1 <sup>st</sup> - position - | My. Manges Shende B.Sc. 2nd year (PCoM)                    |
|                              | PRINCIPAL                                                  |