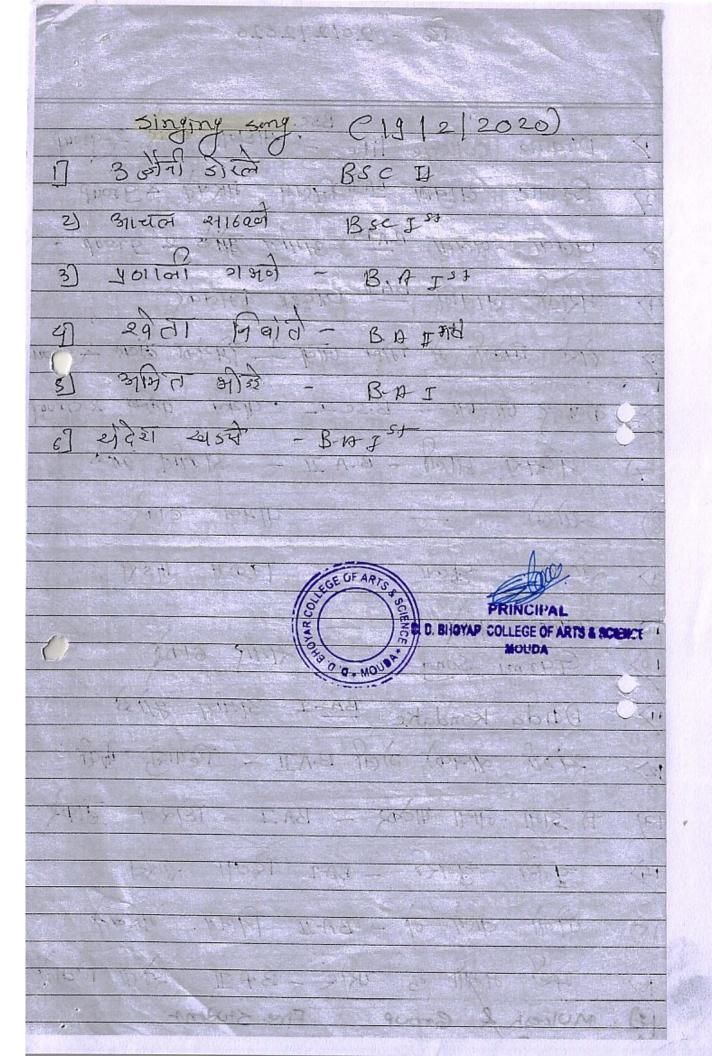

# 2022-23

# Ujjwal Bahu-Uddeshiya Sanstha, Nagpur D.D. BHOYAR COLLEGE OF ARTS AND SCIENCE, MOUDA Tah.: Mouda, Dist.: Nagpur, Pin - 441104 Affiliated to RTM Nagpur University, Nagpur, Approved by Government of Maharashtra Email: dd.bhoyar@rediffmail.com Website: ddbhoyar.ac.in

| 2010                 | Tel: 07115 - 281979 Mob.: 9158003321                                                                                                                                                                                                                                                                                                                                                                                                                                                                                                                                  |  |
|----------------------|-----------------------------------------------------------------------------------------------------------------------------------------------------------------------------------------------------------------------------------------------------------------------------------------------------------------------------------------------------------------------------------------------------------------------------------------------------------------------------------------------------------------------------------------------------------------------|--|
|                      | Activity Report                                                                                                                                                                                                                                                                                                                                                                                                                                                                                                                                                       |  |
| Academic Year        | 2022-23                                                                                                                                                                                                                                                                                                                                                                                                                                                                                                                                                               |  |
| Name of the Activity | Annual Cultural Day                                                                                                                                                                                                                                                                                                                                                                                                                                                                                                                                                   |  |
| Date of Activity     | 23/02/2023 to 25/02/2023                                                                                                                                                                                                                                                                                                                                                                                                                                                                                                                                              |  |
| Number of Students   | All Students of Institute                                                                                                                                                                                                                                                                                                                                                                                                                                                                                                                                             |  |
| Venue                | College Campus                                                                                                                                                                                                                                                                                                                                                                                                                                                                                                                                                        |  |
| Brief Report         | The Annual Cultural Day for Students was conducted by the Institute. From date 23/02/2023 to 25/02/2023. Cultural Day includes Dance (Solo, Group Duet), Drama, singing competition including Anand Mela and Science and Arts Exhibition which wove the magic of fun and joy into the event. On this day participants from individual and groups who excelled in the competitions received the Award consisting of a memento and certificate. At the end students enjoyed DJ and delicious meal with the memories of the whole event that will be cherished lifelong. |  |
| Photo/News           |                                                                                                                                                                                                                                                                                                                                                                                                                                                                                                                                                                       |  |
|                      |                                                                                                                                                                                                                                                                                                                                                                                                                                                                                                                                                                       |  |

C. BHOYAP COLLEGE OF ARTS & SCHOOLS

C. D. BHOYAP COLLEGE OF ARTS & SCIENCE MOUDA

MUUDA

विद्याश्यांच्या विविध आंख्कातिक कलाविष्काशंची रुपरेषा

गुरुवार, दि. २३ फेब्रुवारी २०२३ स्नेहसंमेलनाचे उद्घाटन सकाळी १०,०० वाजता दुपारी १.०० वाजता सांस्कृतीक कार्यक्रभ

आनंद मेळावा, कला व विज्ञान प्रदर्शनी शुक्रवार, दि. २४ फेब्रुवारी २०२३ उद्घाटन सकाळी १०.०० वाजता. शनिवार, दि. २५ फेब्रुवारी २०२३

समापन समारोह व विकास वितरण सकाळी १०.०० वाजता दुपारी १२.०० वाजता - gurt goede or a

सांस्कृतिक समायेह

उज्यल बहुउद्देशिय संस्था, नागपूर

डी.डी.भोयर कना व विज्ञान महाविद्यातय,

डी. डी. भोयर कला, वाणिज्य व विज्ञान कनिष्ठ महाविद्यालय डी.डी. भोयर टेक्नीकल इंस्टीट्युट मीवा, ता. मीवा, जि. नागपूर.

वार्षिक क्रीडा स्पर्धा व स्नोहरांमेलन शक जावोज्याप-२०२३ क्ष

NOK.